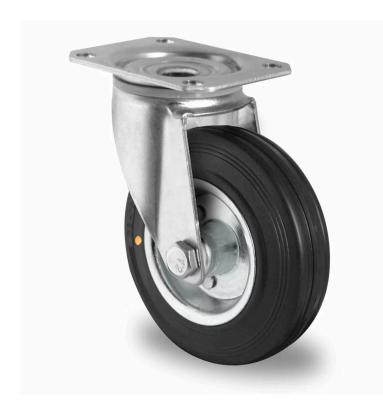

## CASTOR SBP35WC125SWS4R0NE

**Product SKU** SBP35WC125SWS4R0NE

**Standard DIN EN 12532** Compliance

**Series** SWS4 (ESD) **Fastening** Plate fastening

Material of the steel wheel center Wheel

solid rubber tread **Tread** 

**Temperature** range

-20°C to +60°C

**Wheel Diameter** 125mm **Load Capacity** 70kg **Total Hight** 155mm Width of Tread 37mm wheel hub Width 50mm

Offset 40mm

**Dimension of** 

**Plate** 

105x80mm

**Hole Spacing of** 

the Plate

80/77x60mm

**Wheel Bolt Size** M10

**Bushing** Diameter

15mm

Weight 1.09kg

**Wheel Bearing** roller bearing **Rubber Shore** 85° Shore A

Special Features electrostatic (ESD)