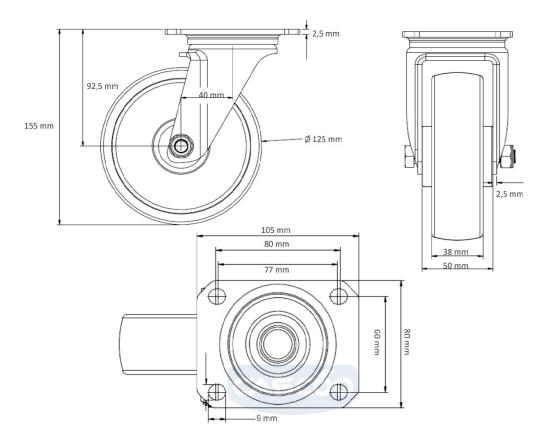

**Tread** solid rubber tread

Temperature range -20°C to +60°C

Wheel Diameter 125mm
Load Capacity 100kg
Total Hight 155mm
Width of Tread 37mm
wheel hub Width 50mm

Offset 40mm

Dimension of

Mata

Plate

105x80mm

Hole Spacing of the Plate

80/77x60mm

Wheel Bolt Size M10

Bushing Diameter

15mm

Weight 1.11kg

Wheel Bearing roller bearing

Rubber Shore 85° Shore A