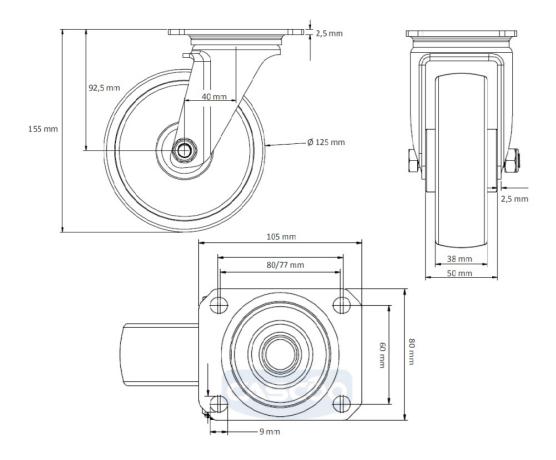

polyamide (PA) wheel center

**Tread** elastic tread

**Temperature** range

-20°C to +80°C

**Wheel Diameter** 125mm **Load Capacity** 200kg **Total Hight** 155mm

Width of Tread 38mm wheel hub Width 50mm Offset 40mm

**Dimension of Plate** 

105x80mm

**Hole Spacing of** the Plate

80/77x60mm

**Wheel Bolt Size** 

M10

**Bushina** Diameter

15mm