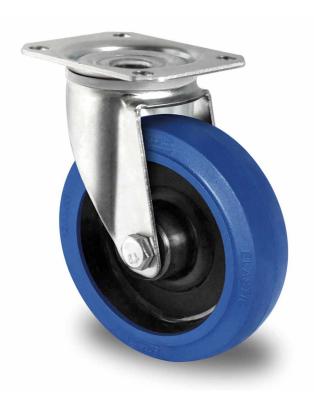

## CASTOR SBP35WC125R4F1R0N

**Product SKU** SBP35WC125R4F1R0N

**Standard DIN EN 12532** Compliance

**Series** R4F1

**Fastening** Plate fastening

**Brake and** swivel without brake **Direction** 

Material of the Wheel

polyamide (PA) wheel center

**Tread** elastic tread

**Temperature** range

-20°C to +80°C

**Wheel Diameter** 125mm **Load Capacity** 200kg **Total Hight** 155mm

Width of Tread 38mm wheel hub Width 50mm Offset 40mm

Weight 0.9kg

**Wheel Bearing** roller bearing **Rubber Shore** 75° Shore A