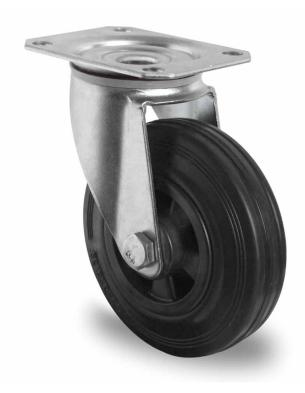

## CASTOR SBP35WC125P4S4R0N

| Product SKU               | SBP35WC125P4S4R0N               |
|---------------------------|---------------------------------|
| Standard<br>Compliance    | DIN EN 12532                    |
| Series                    | P4S4                            |
| Fastening                 | Plate fastening                 |
| Brake and<br>Direction    | swivel without brake            |
| Material of the<br>Wheel  | polypropylene (PP) wheel center |
| Tread                     | solid rubber tread              |
| Temperature<br>range      | -20°C to +60°C                  |
| Wheel Diameter            | 125mm                           |
| Load Capacity             | 100kg                           |
| Total Hight               | 155mm                           |
| Width of Tread            | 38mm                            |
| wheel hub Width           | 50mm                            |
| Offset                    | 40mm                            |
| Dimension of<br>Plate     | 105x80mm                        |
| Hole Spacing of the Plate | 80/77x60mm                      |
| Wheel Bolt Size           | M10                             |
| Bushing<br>Diameter       | 15mm                            |
| Weight                    | 1.02kg                          |
| Wheel Bearing             | roller bearing                  |
| Rubber Shore              | 85° Shore A                     |
|                           |                                 |

## CASTOR SBP35WC125P4S4R0N

www.cascoo.ee