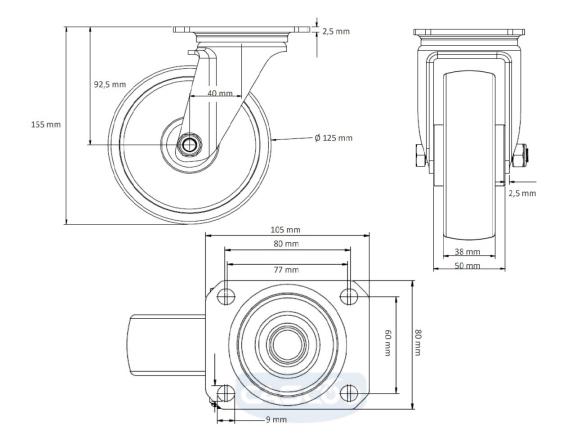

## CASTOR SBP35WC125P4S4R0N

| Product SKU               | SBP35WC125P4S4R0N               |
|---------------------------|---------------------------------|
| Standard<br>Compliance    | DIN EN 12532                    |
| Series                    | P4S4                            |
| Fastening                 | Plate fastening                 |
| Brake and<br>Direction    | swivel without brake            |
| Material of the<br>Wheel  | polypropylene (PP) wheel center |
| Tread                     | solid rubber tread              |
| Temperature<br>range      | -20°C to +60°C                  |
| Wheel Diameter            | 125mm                           |
| Load Capacity             | 100kg                           |
| Total Hight               | 155mm                           |
| Width of Tread            | 38mm                            |
| wheel hub Width           | 50mm                            |
| Offset                    | 40mm                            |
| Dimension of<br>Plate     | 105x80mm                        |
| Hole Spacing of the Plate | 80/77x60mm                      |
| Wheel Bolt Size           | M10                             |
| Bushing<br>Diameter       | 15mm                            |
| Weight                    | 1.02kg                          |
| Wheel Bearing             | roller bearing                  |
| Rubber Shore              | 85° Shore A                     |
|                           |                                 |

## CASTOR SBP35WC125P4S4R0N

www.cascoo.ee