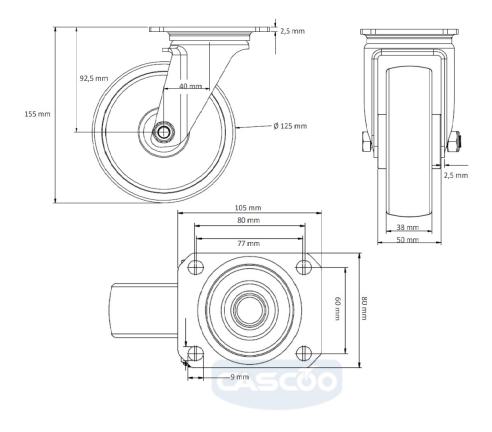

polypropylene (PP) wheel center

**Tread** solid rubber tread

**Temperature** range

-20°C to +60°C

**Wheel Diameter** 125mm **Load Capacity** 100kg **Total Hight** 155mm Width of Tread 38mm wheel hub Width 50mm

**Dimension of** 

Plate

Offset

105x80mm

40mm

**Hole Spacing of** the Plate

80/77x60mm

**Wheel Bolt Size** M10

**Bushina** Diameter

15mm

Weight 1.03kg

**Wheel Bearing** roller bearing **Rubber Shore** 85° Shore A