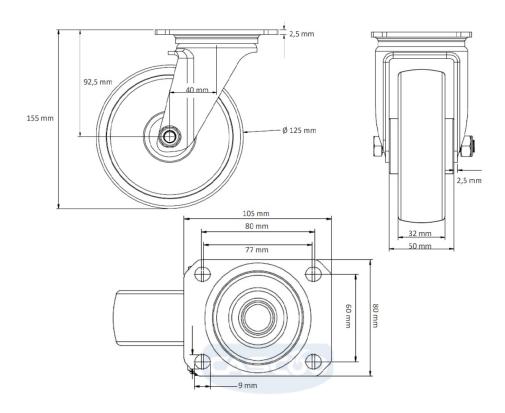

polypropylene (PP) wheel center Wheel

**Tread** thermoplastic rubber tread

**Temperature** range

-20°C to +60°C

**Wheel Diameter** 125mm **Load Capacity** 135kg **Total Hight** 155mm Width of Tread 32mm wheel hub Width 50mm Offset 40mm

**Dimension of** 

Plate

105x80mm

**Hole Spacing of** 

the Plate

80/77x60mm

**Wheel Bolt Size** M10

**Bushina** Diameter

15mm

Weight

0.82kg

**Wheel Bearing** roller bearing

**Rubber Shore** 85° Shore A