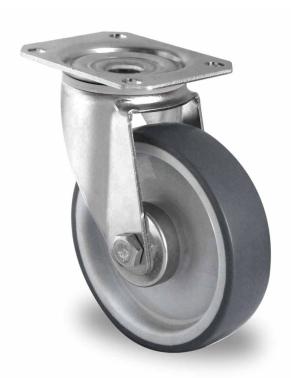

## CASTOR SBP35WC125P2V2R1W

**Product SKU** SBP35WC125P2V2R1W

**Standard DIN EN 12532** Compliance

P2V2 **Series** 

**Fastening** Plate fastening

**Brake and** swivel without brake **Direction** 

Material of the

polypropylene (PP) wheel center Wheel

**Tread** thermoplastic rubber tread

**Temperature** range

-20°C to +60°C

**Wheel Diameter** 125mm **Load Capacity** 135kg **Total Hight** 155mm Width of Tread 32mm wheel hub Width 50mm Offset 40mm