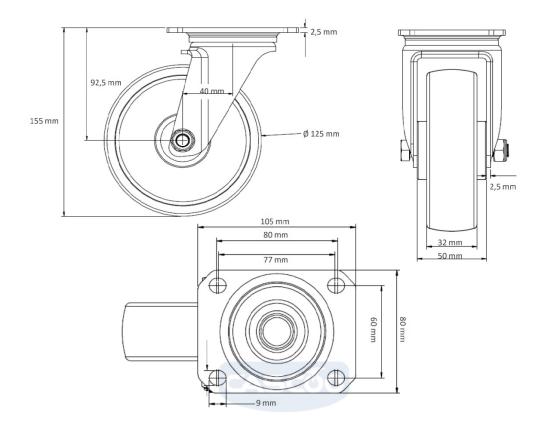

polypropylene (PP) wheel center

**Tread** thermoplastic rubber tread

**Temperature** range

-20°C to +60°C

**Wheel Diameter** 125mm **Load Capacity** 135kg **Total Hight** 155mm Width of Tread 32mm wheel hub Width 50mm Offset 40mm

**Dimension of** 

**Plate** 

105x80mm

**Hole Spacing of** the Plate

80/77x60mm

**Wheel Bolt Size** M10

**Bushina** Diameter

10<sub>mm</sub>