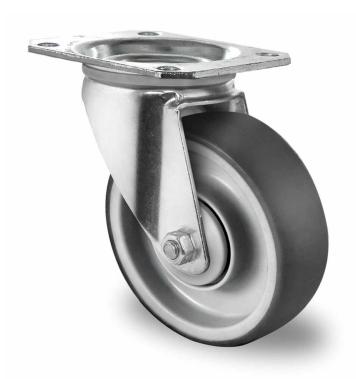

## CASTOR SBP35WC125P2V2B32

**Product SKU** SBP35WC125P2V2B32

**Standard DIN EN 12532** Compliance

P2V2 **Series** 

**Fastening** Plate fastening

**Brake and** swivel without brake **Direction** 

Material of the Wheel

polypropylene (PP) wheel center

**Tread** thermoplastic rubber tread

**Temperature** range

-20°C to +60°C

**Wheel Diameter** 125mm **Load Capacity** 135kg **Total Hight** 155mm Width of Tread 32mm wheel hub Width 50mm Offset 40mm

Weight 0.77kg

**Wheel Bearing** ball bearing **Rubber Shore** 85° Shore A