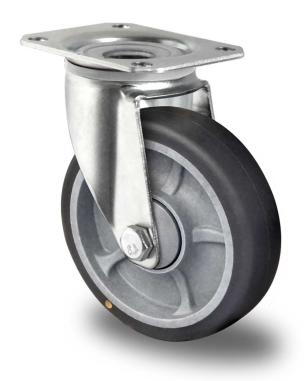

## CASTOR SBP35WC125P2G2B32E

Product SKU SBP35WC125P2G2B32E

Standard DIN EN 12532

Series P2G2 (ESD)

Fastening Plate fastening

Brake and Direction swivel without brake

Material of the Wheel

polypropylene (PP) wheel center

**Tread** thermoplastic rubber tread

Temperature range

-20°C to +60°C

Wheel Diameter 125mm
Load Capacity 120kg
Total Hight 155mm
Width of Tread 35mm
wheel hub Width 50mm

Offset 40mm

**Dimension of** 

Plate

105x80mm

**Hole Spacing of** 

the Plate

80/77x60mm

Wheel Bolt Size M10

**Bushina** 

. .

Diameter

10mm

Weight 0.79kg

Wheel Bearing ball bearing

Special Features electrostatic (ESD)