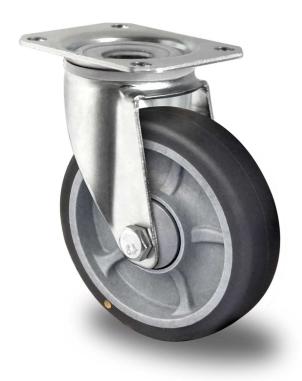

## CASTOR SBP35WC125P2G2B32A

**Product SKU** SBP35WC125P2G2B32A

**Standard DIN EN 12532** Compliance

**Series** P2G2 (antistatic)

**Fastening** Plate fastening

**Brake and** swivel without brake **Direction** 

Material of the

polypropylene (PP) wheel center Wheel

**Tread** thermoplastic rubber tread

**Temperature** -20°C to +60°C

range

**Wheel Diameter** 

125mm

**Load Capacity** 120kg

**Total Hight** 155mm

Width of Tread 35mm wheel hub Width 50mm

Offset 40mm

**Dimension of** 

Plate

105x80mm

**Hole Spacing of** the Plate

80/77x60mm

**Wheel Bolt Size** 

M10

**Bushina** 

10<sub>mm</sub>

Diameter

Weight 0.78kg

**Wheel Bearing** ball bearing

Special Features antistatic