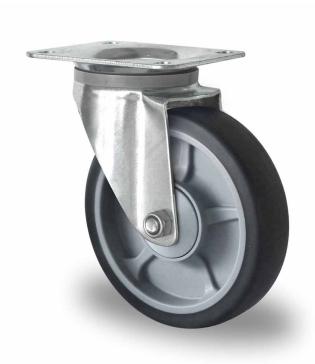

## CASTOR SBP35WC125P2G2B32

**Product SKU** SBP35WC125P2G2B32

**Standard DIN EN 12532** Compliance

**Series** P2G2

**Fastening** Plate fastening

**Brake and** swivel without brake **Direction** 

Material of the Wheel

polypropylene (PP) wheel center

**Tread** thermoplastic rubber tread

**Temperature** range

-20°C to +60°C

**Wheel Diameter** 125mm **Load Capacity** 165kg **Total Hight** 155mm Width of Tread 35mm wheel hub Width 50mm Offset 40mm

**Dimension of** 

Plate

105x80mm

**Hole Spacing of** the Plate

80/77x60mm

**Wheel Bolt Size** M10

**Bushina** Diameter

10<sub>mm</sub>

Weight 0.78kg

**Wheel Bearing** ball bearing **Rubber Shore** 70° Shore A