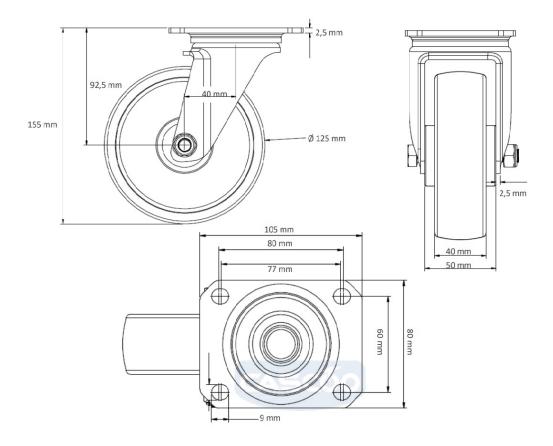

**Tread** thermoplastic rubber tread

**Temperature** -20°C to +60°C

range **Wheel Diameter** 125mm **Load Capacity** 165kg

**Total Hight** 155mm Width of Tread 40mm wheel hub Width 50mm Offset 40mm

**Dimension of** 105x80mm

Plate

**Hole Spacing of** 80/77x60mm the Plate

**Wheel Bolt Size** M10

**Bushina** 10<sub>mm</sub> Diameter

Weight 0.83kg **Wheel Bearing** ball bearing **Rubber Shore** 70° Shore A