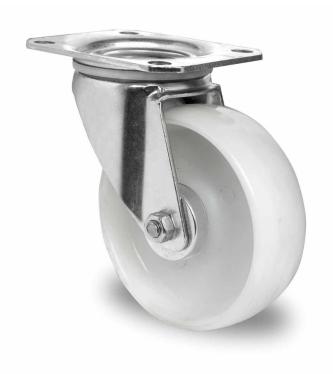

## CASTOR SBP35WC125P0P0R1W

| Product SKU               | SBP35WC125P0P0R1W               |
|---------------------------|---------------------------------|
| Standard<br>Compliance    | DIN EN 12532                    |
| Series                    | P0P0                            |
| Fastening                 | Plate fastening                 |
| Brake and<br>Direction    | swivel without brake            |
| Material of the<br>Wheel  | polypropylene (PP) wheel center |
| Tread                     | polypropylene (PP) tread        |
| Temperature<br>range      | -20°C to +60°C                  |
| Wheel Diameter            | 125mm                           |
| Load Capacity             | 150kg                           |
| Total Hight               | 155mm                           |
| Width of Tread            | 38mm                            |
| wheel hub Width           | 50mm                            |
| Offset                    | 40mm                            |
| Dimension of<br>Plate     | 105x80mm                        |
| Hole Spacing of the Plate | 80/77x60mm                      |
| Wheel Bolt Size           | M10                             |
| Bushing<br>Diameter       | 15mm                            |
| Weight                    | 0.78kg                          |
| Wheel Bearing             | roller bearing                  |

## CASTOR SBP35WC125P0P0R1W