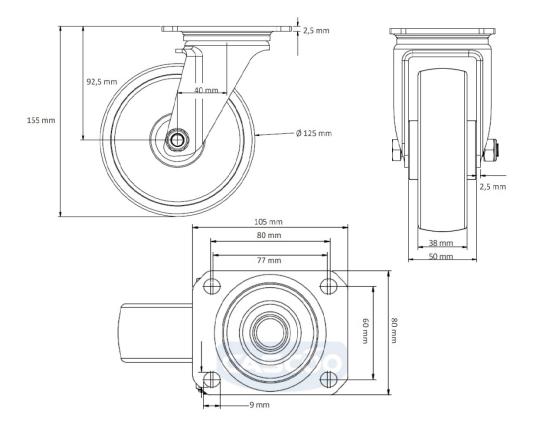

## CASTOR SBP35WC125P0P0R1W

| Product SKU               | SBP35WC125P0P0R1W               |
|---------------------------|---------------------------------|
| Standard<br>Compliance    | DIN EN 12532                    |
| Series                    | P0P0                            |
| Fastening                 | Plate fastening                 |
| Brake and<br>Direction    | swivel without brake            |
| Material of the<br>Wheel  | polypropylene (PP) wheel center |
| Tread                     | polypropylene (PP) tread        |
| Temperature<br>range      | -20°C to +60°C                  |
| Wheel Diameter            | 125mm                           |
| Load Capacity             | 150kg                           |
| Total Hight               | 155mm                           |
| Width of Tread            | 38mm                            |
| wheel hub Width           | 50mm                            |
| Offset                    | 40mm                            |
| Dimension of<br>Plate     | 105x80mm                        |
| Hole Spacing of the Plate | 80/77x60mm                      |
| Wheel Bolt Size           | M10                             |
| Bushing<br>Diameter       | 15mm                            |
| Weight                    | 0.78kg                          |
| Wheel Bearing             | roller bearing                  |

## CASTOR SBP35WC125P0P0R1W