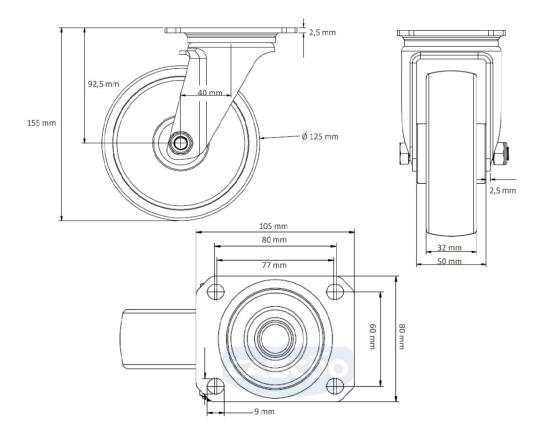

## CASTOR SBP35WC125N2U6R1W

**Product SKU** SBP35WC125N2U6R1W Standard **DIN EN 12532** Compliance Series N2U6 Fastening Plate fastening Brake and swivel without brake Direction Material of the polyamide (PA) wheel center Wheel Tread polyurethane (PU) tread Temperature -40°C to +80°C range Wheel Diameter 125mm Load Capacity 200kg **Total Hight** 155mm Width of Tread 32mm wheel hub Width 50mm Offset 40mm **Dimension of** 105x80mm Plate Hole Spacing of 80/77x60mm the Plate Wheel Bolt Size M10 **Bushina** 15mm Diameter Weight 0.87kg Wheel Bearing roller bearing **Rubber Shore** 95° Shore A