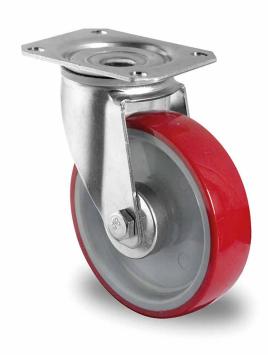

## CASTOR SBP35WC125N2U6R1W

**Product SKU** SBP35WC125N2U6R1W Standard **DIN EN 12532** Compliance Series N2U6 Fastening Plate fastening Brake and swivel without brake Direction Material of the polyamide (PA) wheel center Wheel Tread polyurethane (PU) tread Temperature -40°C to +80°C range Wheel Diameter 125mm Load Capacity 200kg **Total Hight** 155mm Width of Tread 32mm wheel hub Width 50mm Offset 40mm **Dimension of** 105x80mm Plate Hole Spacing of 80/77x60mm the Plate Wheel Bolt Size M10 **Bushina** 15mm Diameter Weight 0.87kg Wheel Bearing roller bearing **Rubber Shore** 95° Shore A