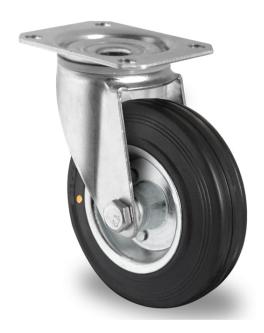

## CASTOR SBP26WC100SWS4R0NE

**Product SKU** SBP26WC100SWS4R0NE

**Standard DIN EN 12532** Compliance

**Series** SWS4 (ESD)

**Fastening** Plate fastening

**Brake and** swivel without brake **Direction** 

Material of the

Wheel

steel wheel center

**Tread** solid rubber tread

**Temperature** 

-20°C to +60°C

range

**Wheel Diameter** 

100mm

**Load Capacity** 50kg

125mm

**Total Hight** Width of Tread 27mm

wheel hub Width 40mm

Offset 40mm

**Dimension of** 

Plate

105x80mm

**Hole Spacing of** the Plate

80/77x60mm

Diameter

**Wheel Bolt Size** M8

**Bushina** 

12mm

**Wheel Bearing** 

roller bearing

**Rubber Shore** 

85° Shore A

Special Features electrostatic (ESD)