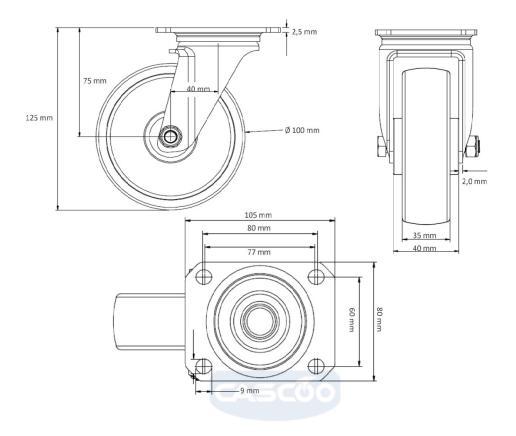

## CASTOR SBP26WC100SWS4R0N

| Product SKU               | SBP26WC100SWS4R0N    |
|---------------------------|----------------------|
| Standard<br>Compliance    | DIN EN 12532         |
| Series                    | SWS4                 |
| Fastening                 | Plate fastening      |
| Brake and<br>Direction    | swivel without brake |
| Material of the<br>Wheel  | steel wheel center   |
| Tread                     | solid rubber tread   |
| Temperature<br>range      | -20°C to +60°C       |
| Wheel Diameter            | 100mm                |
| Load Capacity             | 75kg                 |
| Total Hight               | 125mm                |
| Width of Tread            | 27mm                 |
| wheel hub Width           | 40mm                 |
| Offset                    | 40mm                 |
| Dimension of<br>Plate     | 105x80mm             |
| Hole Spacing of the Plate | 80/77x60mm           |
| Wheel Bolt Size           | M8                   |
| Bushing<br>Diameter       | 12mm                 |
| Weight                    | 0.73kg               |
| Wheel Bearing             | roller bearing       |
| Rubber Shore              | 85° Shore A          |
|                           |                      |

## CASTOR SBP26WC100SWS4R0N