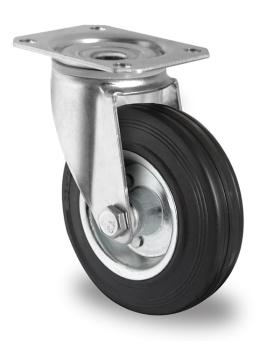

## CASTOR SBP26WC100SWS4R0N

| Product SKU               | SBP26WC100SWS4R0N    |
|---------------------------|----------------------|
| Standard<br>Compliance    | DIN EN 12532         |
| Series                    | SWS4                 |
| Fastening                 | Plate fastening      |
| Brake and<br>Direction    | swivel without brake |
| Material of the<br>Wheel  | steel wheel center   |
| Tread                     | solid rubber tread   |
| Temperature<br>range      | -20°C to +60°C       |
| Wheel Diameter            | 100mm                |
| Load Capacity             | 75kg                 |
| Total Hight               | 125mm                |
| Width of Tread            | 27mm                 |
| wheel hub Width           | 40mm                 |
| Offset                    | 40mm                 |
| Dimension of<br>Plate     | 105x80mm             |
| Hole Spacing of the Plate | 80/77x60mm           |
| Wheel Bolt Size           | M8                   |
| Bushing<br>Diameter       | 12mm                 |
| Weight                    | 0.73kg               |
| Wheel Bearing             | roller bearing       |
| Rubber Shore              | 85° Shore A          |
|                           |                      |

## CASTOR SBP26WC100SWS4R0N