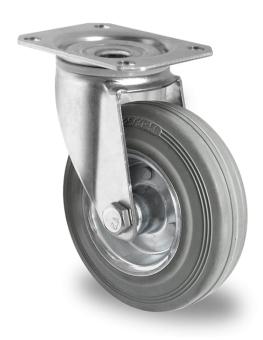

## CASTOR SBP26WC100SWR2R0N

Product SKU SBP26WC100SWR2R0N

Standard Compliance DIN EN 12532

Series SWR2

Fastening Plate fastening

Brake and Direction swivel without brake

Material of the Wheel steel wheel center

**Tread** solid rubber tread

Temperature range -20°C to +60°C

Wheel Diameter 100mm
Load Capacity 75kg
Total Hight 125mm
Width of Tread 27mm
wheel hub Width 40mm
Offset 40mm

Dimension of Plate 105x80mm

Hole Spacing of 80/77x60mm

the Plate
Wheel Belt Size M9

**Bushina** 

Wheel Bolt Size M8

Diameter 12mm

Weight 0.74kg

Wheel Bearing roller bearing
Rubber Shore 85° Shore A