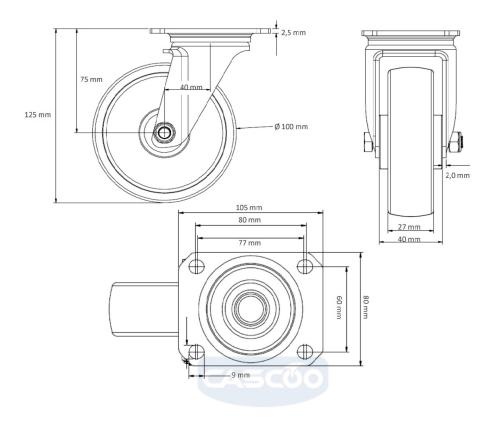

**Tread** solid rubber tread

Temperature range -20°C to +60°C

Wheel Diameter 100mm
Load Capacity 75kg
Total Hight 125mm
Width of Tread 27mm
wheel hub Width 40mm
Offset 40mm

Dimension of Plate 105x80mm

Hole Spacing of 80/77x60mm

the Plate
Wheel Belt Size M9

**Bushina** 

Wheel Bolt Size M8

Diameter 12mm

Weight 0.74kg

Wheel Bearing roller bearing
Rubber Shore 85° Shore A