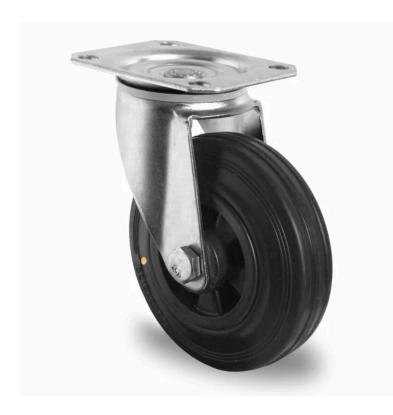

## CASTOR SBP26WC100P4S4R0NE

**Product SKU** SBP26WC100P4S4R0NE

**Standard DIN EN 12532** Compliance

**Series** P4S4 (ESD)

**Fastening** Plate fastening

Material of the Wheel

polypropylene (PP) wheel center

solid rubber tread **Tread** 

**Temperature** 

range

-20°C to +60°C

**Wheel Diameter** 100mm

**Load Capacity** 50kg **Total Hight** 125mm

Width of Tread 32mm

wheel hub Width 40mm 40mm

Offset

**Dimension of Plate** 

105x80mm

**Hole Spacing of** 

the Plate

80/77x60mm

Wheel Bolt Size M8

**Bushing** Diameter

12mm

Weight 0.68kg

**Wheel Bearing** roller bearing

**Special Features** electrostatic (ESD)