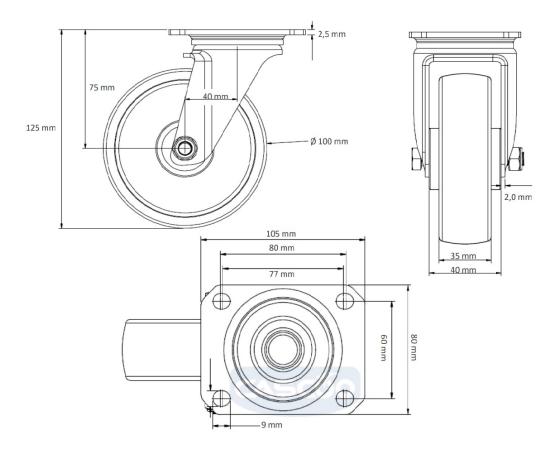

**Tread** solid rubber tread

Temperature range

-20°C to +60°C

Wheel Diameter 100mm
Load Capacity 75kg
Total Hight 125mm
Width of Tread 32mm

wheel hub Width 40mm Offset 40mm

Dimension of

Plate

105x80mm

**Hole Spacing of** 

the Plate

80/77x60mm

Wheel Bolt Size M8

Bushing Diameter

12mm

Weight 0.68kg

Wheel Bearing roller bearing