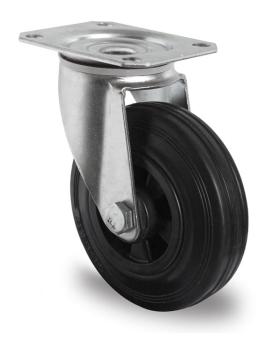

## CASTOR SBP26WC100P4S4R0N

Product SKU SBP26WC100P4S4R0N

Standard Compliance DIN EN 12532

Series P4S4

Fastening Plate fastening

Brake and Direction swivel without brake

Material of the

Wheel polypropylene (PP) wheel center

**Tread** solid rubber tread

Temperature range

-20°C to +60°C

Wheel Diameter 100mm
Load Capacity 75kg
Total Hight 125mm
Width of Tread 32mm

wheel hub Width 40mm Offset 40mm

Dimension of

Plate

105x80mm

## CASTOR SBP26WC100P4S4R0N