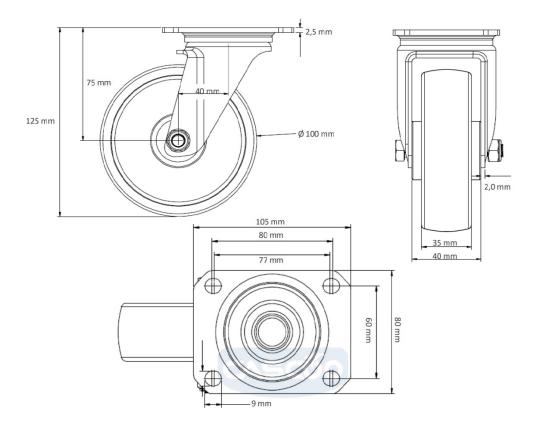

polypropylene (PP) wheel center

**Tread** solid rubber tread

**Temperature** range

-20°C to +60°C

**Wheel Diameter** 100mm **Load Capacity** 75kg **Total Hight** 125mm Width of Tread 32mm wheel hub Width 40mm

Offset 40mm

**Dimension of** 

Plate

105x80mm

**Hole Spacing of** the Plate

80/77x60mm

**Wheel Bolt Size** M8

**Bushina** Diameter

12mm

Weight 0.69kg

**Wheel Bearing** roller bearing **Rubber Shore** 85° Shore A