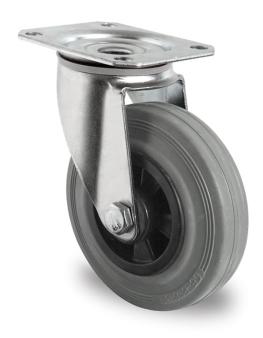

## CASTOR SBP26WC100P4R2R0N

**Product SKU** SBP26WC100P4R2R0N

**Standard DIN EN 12532** Compliance

**Series** P4R2

**Fastening** Plate fastening

**Brake and** swivel without brake **Direction** 

Material of the Wheel

polypropylene (PP) wheel center

**Tread** solid rubber tread

**Temperature** range

-20°C to +60°C

**Wheel Diameter** 100mm **Load Capacity** 75kg **Total Hight** 125mm Width of Tread 32mm wheel hub Width 40mm

Offset 40mm

**Dimension of** 

Plate

105x80mm

**Hole Spacing of** the Plate

80/77x60mm

**Wheel Bolt Size** M8

**Bushina** Diameter

12mm

Weight 0.69kg

**Wheel Bearing** roller bearing **Rubber Shore** 85° Shore A