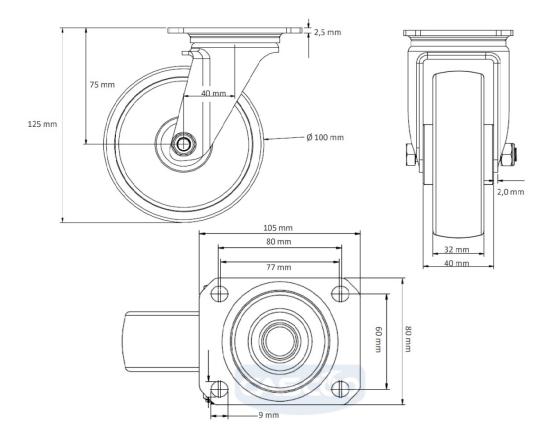

## CASTOR SBP26WC100P2W2R1W

| Product SKU               | SBP26WC100P2W2R1W               |
|---------------------------|---------------------------------|
| Standard<br>Compliance    | DIN EN 12532                    |
| Series                    | P2W2                            |
| Fastening                 | Plate fastening                 |
| Brake and<br>Direction    | swivel without brake            |
| Material of the<br>Wheel  | polypropylene (PP) wheel center |
| Tread                     | thermoplastic rubber tread      |
| Temperature<br>range      | -20°C to +60°C                  |
| Wheel Diameter            | 100mm                           |
| Load Capacity             | 100kg                           |
| Total Hight               | 125mm                           |
| Width of Tread            | 32mm                            |
| wheel hub Width           | 40mm                            |
| Offset                    | 40mm                            |
| Dimension of<br>Plate     | 105x80mm                        |
| Hole Spacing of the Plate | 80/77x60mm                      |
| Wheel Bolt Size           | M8                              |
| Bushing<br>Diameter       | 12mm                            |
| Weight                    | 0.59kg                          |
| Wheel Bearing             | roller bearing                  |
| Rubber Shore              | 95° Shore A                     |