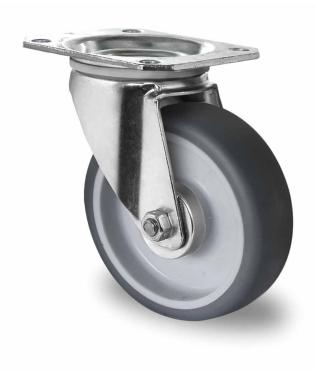

## CASTOR SBP26WC100P2W2R1W

| Product SKU               | SBP26WC100P2W2R1W               |
|---------------------------|---------------------------------|
| Standard<br>Compliance    | DIN EN 12532                    |
| Series                    | P2W2                            |
| Fastening                 | Plate fastening                 |
| Brake and<br>Direction    | swivel without brake            |
| Material of the<br>Wheel  | polypropylene (PP) wheel center |
| Tread                     | thermoplastic rubber tread      |
| Temperature<br>range      | -20°C to +60°C                  |
| Wheel Diameter            | 100mm                           |
| Load Capacity             | 100kg                           |
| Total Hight               | 125mm                           |
| Width of Tread            | 32mm                            |
| wheel hub Width           | 40mm                            |
| Offset                    | 40mm                            |
| Dimension of<br>Plate     | 105x80mm                        |
| Hole Spacing of the Plate | 80/77x60mm                      |
| Wheel Bolt Size           | M8                              |
| Bushing<br>Diameter       | 12mm                            |
| Weight                    | 0.59kg                          |
| Wheel Bearing             | roller bearing                  |
| Rubber Shore              | 95° Shore A                     |