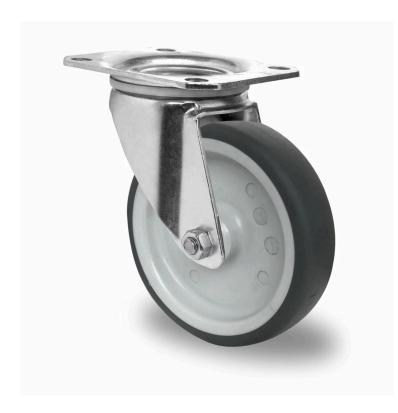

## CASTOR SBP26WC100P2W2P0N

**Product SKU** SBP26WC100P2W2P0N

**Standard DIN EN 12532** Compliance

**Series** P2W2

**Fastening** Plate fastening

**Brake and** swivel without brake **Direction** 

Material of the Wheel

polypropylene (PP) wheel center

**Tread** thermoplastic rubber tread

**Temperature** range

-20°C to +60°C

**Wheel Diameter** 100mm **Load Capacity** 100kg **Total Hight** 125mm Width of Tread 32mm wheel hub Width 40mm Offset 40mm

**Dimension of** 

**Plate** 

105x80mm

**Hole Spacing of** the Plate

80/77x60mm

**Wheel Bolt Size** M8

**Bushina** Diameter

12mm

Weight 0.53kg

**Wheel Bearing** plain bearing **Rubber Shore** 95° Shore A