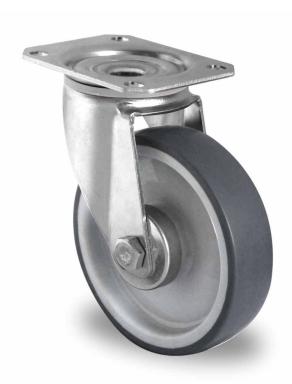

## CASTOR SBP26WC100P2V2R1W

**Product SKU** SBP26WC100P2V2R1W

**Standard DIN EN 12532** Compliance

P2V2 **Series** 

**Fastening** Plate fastening

**Brake and** swivel without brake **Direction** 

Material of the

polypropylene (PP) wheel center Wheel

**Tread** thermoplastic rubber tread

**Temperature** range

-20°C to +60°C

**Wheel Diameter** 100mm **Load Capacity** 100kg **Total Hight** 125mm Width of Tread 32mm wheel hub Width 40mm

Offset 40mm

**Dimension of** 

Plate

105x80mm

**Hole Spacing of** the Plate

80/77x60mm

**Wheel Bolt Size** M8

**Bushina** Diameter

12mm

Weight 0.57kg

**Wheel Bearing** roller bearing **Rubber Shore** 85° Shore A