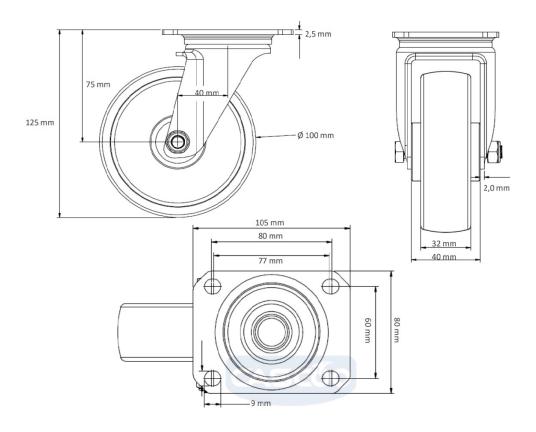

**Tread** thermoplastic rubber tread

Temperature range

-20°C to +60°C

Wheel Diameter 100mm
Load Capacity 100kg
Total Hight 125mm
Width of Tread 32mm
wheel hub Width 40mm

**Dimension of** 

Plate

Offset

105x80mm

40mm

**Hole Spacing of** 

the Plate

80/77x60mm

Wheel Bolt Size M8

Bushing Diameter

8mm

Weight 0.55kg