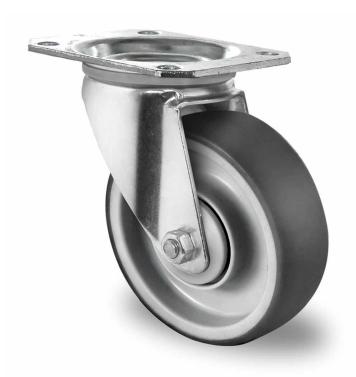

## CASTOR SBP26WC100P2V2B32

Product SKU SBP26WC100P2V2B32

Standard DIN EN 12532

Series P2V2

Fastening Plate fastening

Brake and Direction swivel without brake

Material of the Wheel

the polypropylene (PP) wheel center

**Tread** thermoplastic rubber tread

Temperature range

-20°C to +60°C

Wheel Diameter 100mm
Load Capacity 100kg
Total Hight 125mm
Width of Tread 32mm
wheel hub Width 40mm

**Dimension of** 

Plate

Offset

105x80mm

Wheel Bearing ball bearing
Rubber Shore 85° Shore A