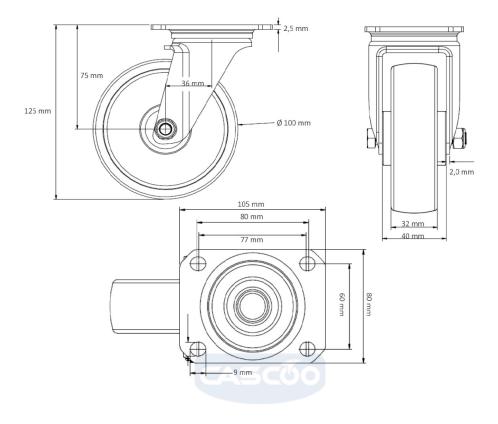

**Tread** thermoplastic rubber tread

Temperature range

-20°C to +60°C

Wheel Diameter 100mm
Load Capacity 90kg
Total Hight 125mm
Width of Tread 32mm
wheel hub Width 40mm

Dimension of

Plate

Offset

105x80mm

40mm

**Hole Spacing of** 

the Plate

80/77x60mm

Wheel Bolt Size M8

Bushing Diameter

8mm

Weight 0.59kg