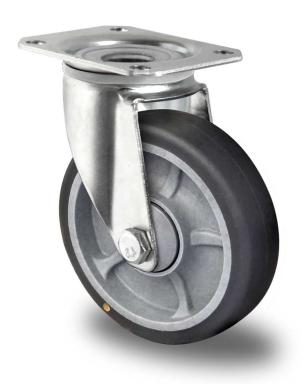

## CASTOR SBP26WC100P2G2B32E

Product SKU SBP26WC100P2G2B32E

Standard Compliance DIN EN 12532

Series P2G2 (ESD)

Fastening Plate fastening

Brake and Direction swivel without brake

Material of the Wheel

polypropylene (PP) wheel center

**Tread** thermoplastic rubber tread

Temperature range

-20°C to +60°C

Wheel Diameter 100mm
Load Capacity 90kg
Total Hight 125mm
Width of Tread 32mm
wheel hub Width 40mm

Dimension of

Plate

Offset

105x80mm

Wheel Bearing ball bearing

Special Features electrostatic (ESD)