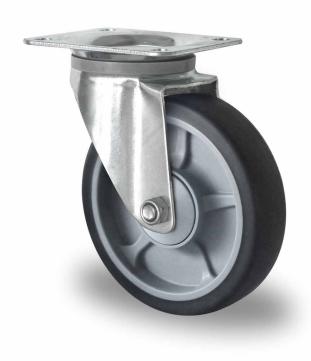

## CASTOR SBP26WC100P2G2B32

| Product SKU               | SBP26WC100P2G2B32               |
|---------------------------|---------------------------------|
| Standard<br>Compliance    | DIN EN 12532                    |
| Series                    | P2G2                            |
| Fastening                 | Plate fastening                 |
| Brake and<br>Direction    | swivel without brake            |
| Material of the<br>Wheel  | polypropylene (PP) wheel center |
| Tread                     | thermoplastic rubber tread      |
| Temperature<br>range      | -20°C to +60°C                  |
| Wheel Diameter            | 100mm                           |
| Load Capacity             | 130kg                           |
| Total Hight               | 125mm                           |
| Width of Tread            | 32mm                            |
| wheel hub Width           | 40mm                            |
| Offset                    | 40mm                            |
| Dimension of<br>Plate     | 105x80mm                        |
| Hole Spacing of the Plate | 80/77x60mm                      |
| Wheel Bolt Size           | M8                              |
| Bushing<br>Diameter       | 8mm                             |
| Weight                    | 0.59kg                          |
| Wheel Bearing             | ball bearing                    |
| Rubber Shore              | 70° Shore A                     |