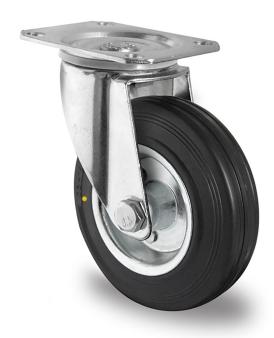

## CASTOR SBP26WC080SWS4R0NE

Product SKU SBP26WC080SWS4R0NE

Standard Compliance DIN EN 12532

Compilance

Series SWS4 (ESD)
Fastening Plate fastening

Material of the

Wheel

steel wheel center

**Tread** solid rubber tread

**Temperature** 

range

-20°C to +60°C

Wheel Diameter 80mm

Load Capacity 50kg

Total Hight 105mm

Width of Tread 27mm

wheel hub Width 40mm

Offset 40mm

**Dimension of** 

**Plate** 

105x80mm

**Hole Spacing of** 

the Plate

80/77x60mm

Wheel Bolt Size M8

Bushing

Diameter

12mm

Weight

... . . .

0.6kg

Wheel Bearing

roller bearing

**Rubber Shore** 

85° Shore A

Special Features electrostatic (ESD)