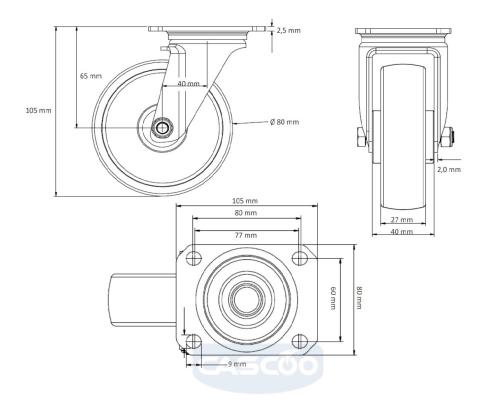

**Tread** solid rubber tread

**Temperature** range

-20°C to +60°C

**Wheel Diameter** 80mm **Load Capacity** 70kg **Total Hight** 105mm Width of Tread 27mm wheel hub Width 40mm

**Dimension of** 

Plate

Offset

105x80mm

40mm

**Hole Spacing of** the Plate

80/77x60mm

**Wheel Bolt Size** M8

**Bushina** Diameter

12mm

Weight 0.61kg