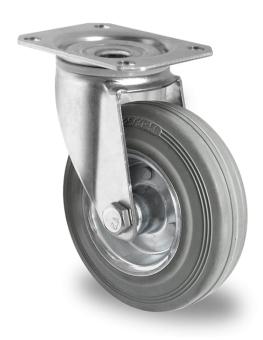

## CASTOR SBP26WC080SWR2R0N

**Product SKU** SBP26WC080SWR2R0N

Standard **DIN EN 12532** Compliance

**Series** SWR2

**Fastening** Plate fastening

**Brake and** swivel without brake Direction

Material of the steel wheel center Wheel

**Tread** solid rubber tread

**Temperature** range

-20°C to +60°C

**Wheel Diameter** 80mm **Load Capacity** 70kg **Total Hight** 105mm Width of Tread 27mm wheel hub Width 40mm

**Dimension of** 

Plate

Offset

**Wheel Bearing** roller bearing **Rubber Shore** 85° Shore A