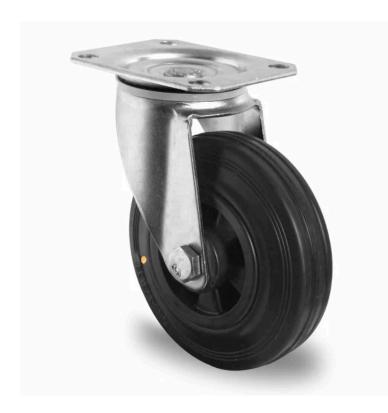

## CASTOR SBP26WC080P4S4R0NE

**Product SKU** SBP26WC080P4S4R0NE

**Standard DIN EN 12532** Compliance

**Series** P4S4 (ESD) **Fastening** Plate fastening

Material of the polypropylene (PP) wheel center

solid rubber tread **Tread** 

**Temperature** 

Wheel

-20°C to +60°C range

**Wheel Diameter** 80mm **Load Capacity** 50kg **Total Hight** 105mm Width of Tread 32mm wheel hub Width 40mm

Offset 40mm **Dimension of** 

105x80mm **Plate** 

**Hole Spacing of** 80/77x60mm the Plate

Wheel Bolt Size M8

**Bushing** 12mm Diameter 0.55kg Weight

**Wheel Bearing** roller bearing

**Special Features** electrostatic (ESD)