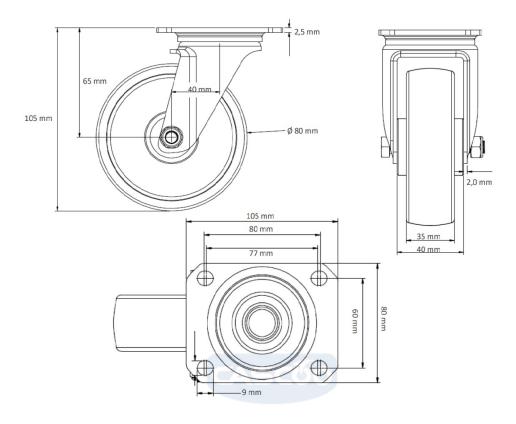

polypropylene (PP) wheel center

**Tread** solid rubber tread

**Temperature** range

-20°C to +60°C

**Wheel Diameter** 80mm **Load Capacity** 70kg **Total Hight** 105mm Width of Tread 32mm wheel hub Width 40mm

Offset 40mm

**Dimension of** 

Plate

105x80mm

**Hole Spacing of** the Plate

80/77x60mm

**Wheel Bolt Size** M8

**Bushina** Diameter

12mm

Weight 0.55kg

**Wheel Bearing** roller bearing **Rubber Shore** 85° Shore A