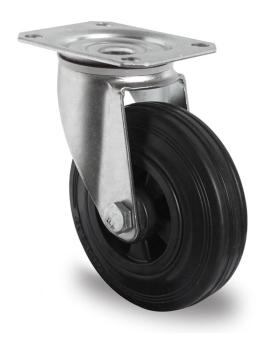

## CASTOR SBP26WC080P4S4R0N

**Product SKU** SBP26WC080P4S4R0N

**Standard DIN EN 12532** Compliance

**Series** P4S4

**Fastening** Plate fastening

**Brake and** swivel without brake **Direction** 

Material of the Wheel

polypropylene (PP) wheel center

**Tread** solid rubber tread

**Temperature** range

-20°C to +60°C

**Wheel Diameter** 80mm **Load Capacity** 70kg **Total Hight** 105mm Width of Tread 32mm wheel hub Width 40mm