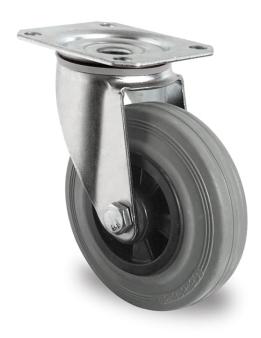

## CASTOR SBP26WC080P4R2R0N

Product SKU SBP26WC080P4R2R0N

Standard Compliance DIN EN 12532

Series P4R2

Fastening Plate fastening

Brake and Direction swivel without brake

Material of the Wheel

polypropylene (PP) wheel center

**Tread** solid rubber tread

Temperature range

-20°C to +60°C

Wheel Diameter 80mm
Load Capacity 70kg
Total Hight 105mm
Width of Tread 32mm
wheel hub Width 40mm
Offset 40mm

**Dimension of** 

Plate

105x80mm

**Hole Spacing of** 

the Plate

80/77x60mm

Wheel Bolt Size M8

Bushing Diameter

12mm

Weight 0.56kg

Wheel Bearing roller bearing

Rubber Shore 85° Shore A

## CASTOR SBP26WC080P4R2R0N