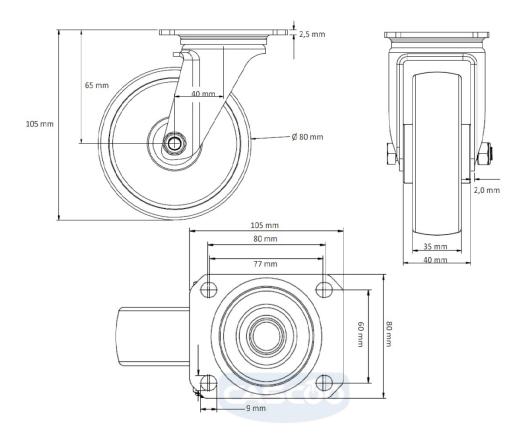

**Tread** solid rubber tread

Temperature range

-20°C to +60°C

Wheel Diameter 80mm
Load Capacity 70kg
Total Hight 105mm
Width of Tread 32mm
wheel hub Width 40mm
Offset 40mm

**Dimension of** 

Plate

105x80mm

**Hole Spacing of** 

the Plate

80/77x60mm

Wheel Bolt Size M8

Bushing Diameter

12mm

Weight 0.56kg

Wheel Bearing roller bearing

Rubber Shore 85° Shore A