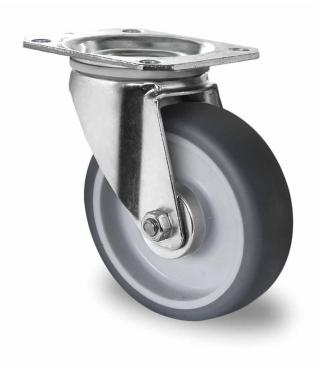

## CASTOR SBP26WC080P2W2R1W

| Product SKU               | SBP26WC080P2W2R1W               |
|---------------------------|---------------------------------|
| Standard<br>Compliance    | DIN EN 12532                    |
| Series                    | P2W2                            |
| Fastening                 | Plate fastening                 |
| Brake and<br>Direction    | swivel without brake            |
| Material of the<br>Wheel  | polypropylene (PP) wheel center |
| Tread                     | thermoplastic rubber tread      |
| Temperature<br>range      | -20°C to +60°C                  |
| Wheel Diameter            | 80mm                            |
| Load Capacity             | 80kg                            |
| Total Hight               | 105mm                           |
| Width of Tread            | 30mm                            |
| wheel hub Width           | 40mm                            |
| Offset                    | 40mm                            |
| Dimension of<br>Plate     | 105x80mm                        |
| Hole Spacing of the Plate | 80/77x60mm                      |
| Wheel Bolt Size           | M8                              |
| Bushing<br>Diameter       | 12mm                            |
| Weight                    | 0.54kg                          |
| Wheel Bearing             | roller bearing                  |
| Rubber Shore              | 95° Shore A                     |
|                           |                                 |