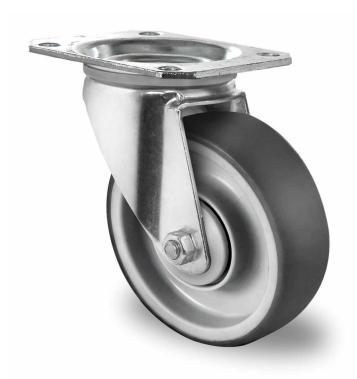

## CASTOR SBP26WC080P2V2B32

**Product SKU** SBP26WC080P2V2B32

**Standard DIN EN 12532** Compliance

P2V2 **Series** 

**Fastening** Plate fastening

**Brake and** swivel without brake **Direction** 

Material of the

polypropylene (PP) wheel center Wheel

**Tread** thermoplastic rubber tread

**Temperature** range

-20°C to +60°C

**Wheel Diameter** 80mm **Load Capacity** 80kg **Total Hight** 105mm Width of Tread 32mm wheel hub Width 40mm Offset 40mm

**Dimension of** 

**Plate** 

105x80mm

**Hole Spacing of** 

the Plate

80/77x60mm

**Wheel Bolt Size** M8

**Bushina** Diameter

8mm

Weight 0.53kg

**Wheel Bearing** ball bearing **Rubber Shore** 85° Shore A