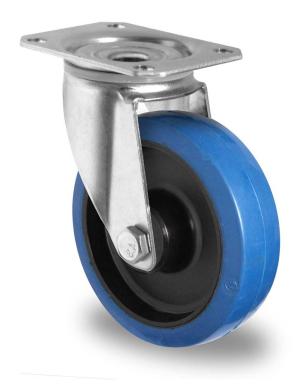

## CASTOR SBP25WC100R4M1R0N

**Product SKU** SBP25WC100R4M1R0N

**Standard DIN EN 12532** Compliance

**Series** R4M1

**Fastening** Plate fastening

**Brake and** swivel without brake **Direction** 

Material of the

polyamide (PA) wheel center Wheel

**Tread** elastic tread

**Temperature** -20°C to +80°C

range **Wheel Diameter** 100mm **Load Capacity** 165kg **Total Hight** 125mm

Width of Tread 35mm wheel hub Width 40mm Offset 40mm

**Dimension of** Plate

105x80mm

**Hole Spacing of** the Plate

80/77x60mm

**Wheel Bolt Size** M8

**Bushina** Diameter

12mm

Weight 0.7kg

**Wheel Bearing** roller bearing **Rubber Shore** 75° Shore A