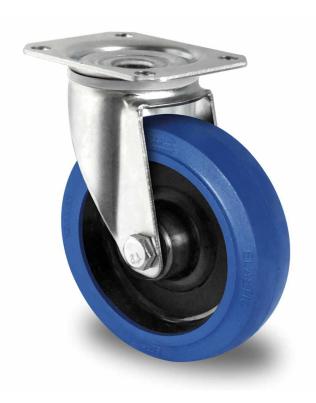

## CASTOR SBP25WC100R4F1R0N

**Product SKU** SBP25WC100R4F1R0N

**Standard DIN EN 12532** Compliance

**Series** R4F1

**Fastening** Plate fastening

**Brake and** swivel without brake **Direction** 

Material of the Wheel

polyamide (PA) wheel center

**Tread** elastic tread

**Temperature** range

-20°C to +80°C

**Wheel Diameter** 100mm **Load Capacity** 160kg **Total Hight** 125mm Width of Tread 35mm wheel hub Width 40mm

Offset 40mm

Weight 0.68kg

**Wheel Bearing** roller bearing **Rubber Shore** 75° Shore A