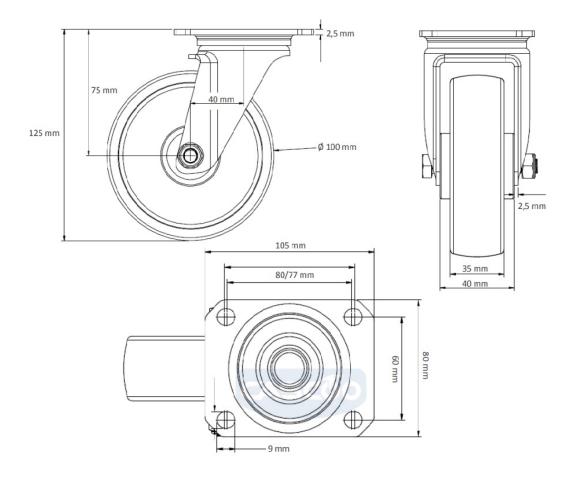

polyamide (PA) wheel center

**Tread** elastic tread

**Temperature** range

-20°C to +80°C

**Wheel Diameter** 100mm **Load Capacity** 160kg **Total Hight** 125mm Width of Tread 35mm wheel hub Width 40mm

Offset 40mm

**Dimension of** 

**Plate** 

105x80mm

**Hole Spacing of** the Plate

80/77x60mm

**Wheel Bolt Size** M8

**Bushina** Diameter

12mm