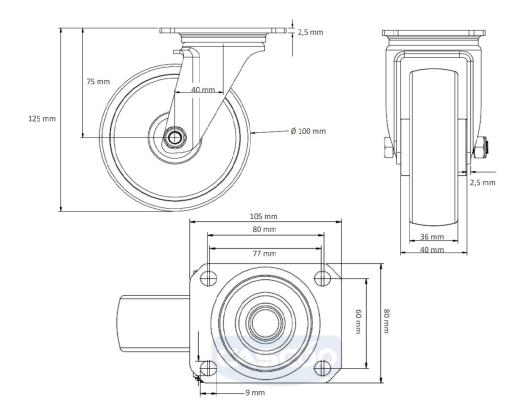

## CASTOR SBP25WC100P0P0R1W

| Product SKU               | SBP25WC100P0P0R1W               |
|---------------------------|---------------------------------|
| Standard<br>Compliance    | DIN EN 12532                    |
| Series                    | P0P0                            |
| Fastening                 | Plate fastening                 |
| Brake and<br>Direction    | swivel without brake            |
| Material of the<br>Wheel  | polypropylene (PP) wheel center |
| Tread                     | polypropylene (PP) tread        |
| Temperature<br>range      | -20°C to +60°C                  |
| Wheel Diameter            | 100mm                           |
| Load Capacity             | 100kg                           |
| Total Hight               | 125mm                           |
| Width of Tread            | 36mm                            |
| wheel hub Width           | 40mm                            |
| Offset                    | 40mm                            |
| Dimension of<br>Plate     | 105x80mm                        |
| Hole Spacing of the Plate | 80/77x60mm                      |
| Wheel Bolt Size           | M8                              |
| Bushing<br>Diameter       | 12mm                            |
| Weight                    | 0.58kg                          |
| Wheel Bearing             | roller bearing                  |

## CASTOR SBP25WC100P0P0R1W

www.cascoo.ee