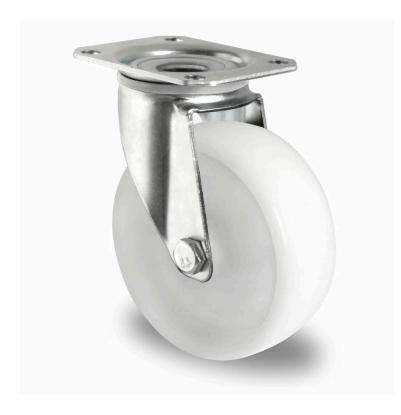

## CASTOR SBP25WC100P0P0P0N

**Product SKU** SBP25WC100P0P0P0N

**Standard DIN EN 12532** Compliance

P0P0 **Series** 

**Fastening** Plate fastening

**Brake and** swivel without brake **Direction** 

Material of the Wheel

polypropylene (PP) wheel center

polypropylene (PP) tread **Tread** 

**Temperature** range

-20°C to +60°C

**Wheel Diameter** 100mm **Load Capacity** 100kg **Total Hight** 125mm Width of Tread 36mm wheel hub Width 40mm Offset 40mm