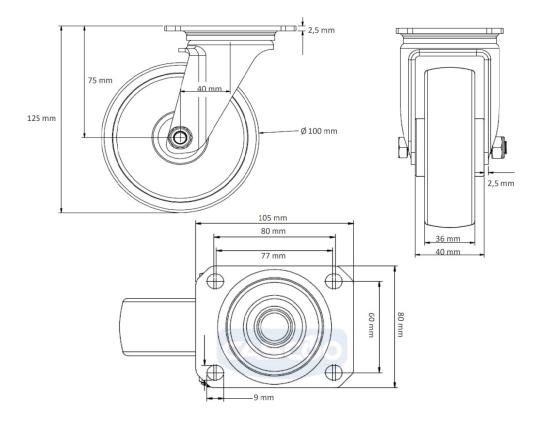

polypropylene (PP) wheel center

polypropylene (PP) tread **Tread** 

**Temperature** range

-20°C to +60°C

**Wheel Diameter** 100mm **Load Capacity** 100kg **Total Hight** 125mm Width of Tread 36mm wheel hub Width 40mm Offset 40mm

**Dimension of** 

**Plate** 

105x80mm

**Hole Spacing of** the Plate

80/77x60mm

**Wheel Bolt Size** M8

**Bushina** Diameter

12mm