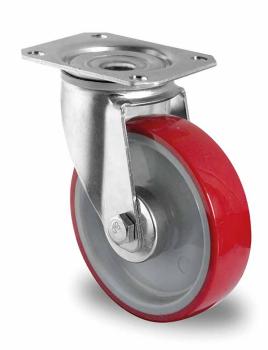

## CASTOR SBP25WC100N2U6R1W

**Product SKU** SBP25WC100N2U6R1W

**Standard DIN EN 12532** Compliance

**Series** N2U6

**Fastening** Plate fastening

**Brake and** swivel without brake **Direction** 

Material of the Wheel

polyamide (PA) wheel center

**Tread** polyurethane (PU) tread

**Temperature** range

-40°C to +80°C

**Wheel Diameter** 100mm **Load Capacity** 150kg **Total Hight** 125mm Width of Tread 32mm wheel hub Width 40mm