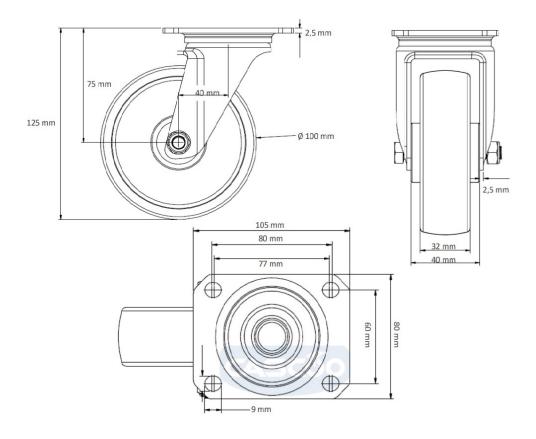

polyamide (PA) wheel center

**Tread** polyurethane (PU) tread

**Temperature** range

-40°C to +80°C

**Wheel Diameter** 100mm **Load Capacity** 150kg **Total Hight** 125mm Width of Tread 32mm wheel hub Width 40mm

**Dimension of** 

Plate

Offset

105x80mm

40mm

**Hole Spacing of** the Plate

80/77x60mm

**Wheel Bolt Size** M8

**Bushina** Diameter

12mm

Weight 0.64kg

**Wheel Bearing** roller bearing **Rubber Shore** 95° Shore A