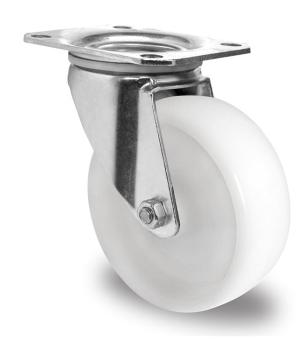

## CASTOR SBP25WC100N0N0P0N

**Product SKU** SBP25WC100N0N0P0N

**Standard DIN EN 12532** Compliance

**Series** N0N0

**Fastening** Plate fastening

**Brake and** swivel without brake **Direction** 

Material of the Wheel

polyamide (PA) wheel center

**Tread** polyamide (PA) tread

**Temperature** range

-40°C to +80°C

**Wheel Diameter** 100mm **Load Capacity** 150kg **Total Hight** 125mm Width of Tread 36mm wheel hub Width 40mm

**Dimension of** 

Plate

Offset

105x80mm

40mm

**Hole Spacing of** the Plate

80/77x60mm

**Wheel Bolt Size** M8

**Bushina** Diameter

12mm

Weight 0.57kg

**Wheel Bearing** plain bearing