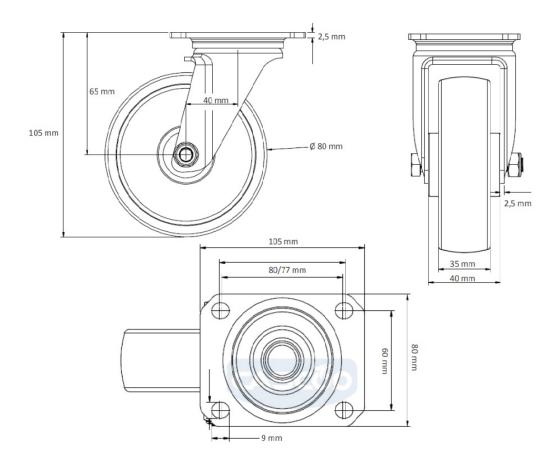

polyamide (PA) wheel center

**Tread** elastic tread

**Temperature** 

-20°C to +80°C

range **Wheel Diameter** 80mm **Load Capacity** 130kg **Total Hight** 105mm Width of Tread 35mm wheel hub Width 40mm

Offset 40mm

**Dimension of** 

**Plate** 

105x80mm

**Hole Spacing of** the Plate

80/77x60mm

**Wheel Bolt Size** M8

**Bushina** Diameter

12mm