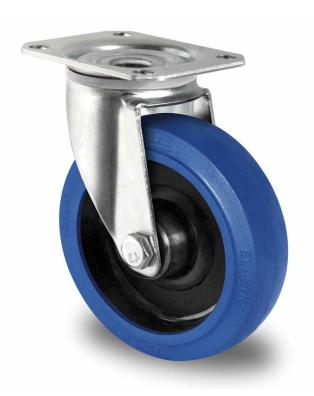

## CASTOR SBP25WC080R4F1R0N

**Product SKU** SBP25WC080R4F1R0N

**Standard DIN EN 12532** Compliance

**Series** R4F1

**Fastening** Plate fastening

**Brake and** swivel without brake **Direction** 

Material of the Wheel

polyamide (PA) wheel center

**Tread** elastic tread

**Temperature** 

-20°C to +80°C

range **Wheel Diameter** 80mm **Load Capacity** 130kg **Total Hight** 105mm Width of Tread 35mm wheel hub Width 40mm

Offset 40mm

Weight 0.59kg

**Wheel Bearing** roller bearing **Rubber Shore** 75° Shore A