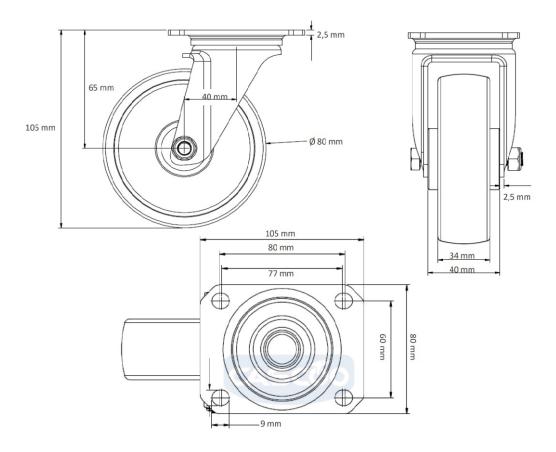

polypropylene (PP) wheel center

**Tread** polypropylene (PP) tread

**Temperature** range

Wheel

-20°C to +60°C

**Wheel Diameter** 80mm **Load Capacity** 80kg **Total Hight** 105mm Width of Tread 34mm wheel hub Width 40mm

**Dimension of** 

**Plate** 

Offset

105x80mm

40mm

**Hole Spacing of** the Plate

80/77x60mm

**Wheel Bolt Size** M8

**Bushina** 

Diameter

12mm

0.54kg

Weight

**Wheel Bearing** 

roller bearing