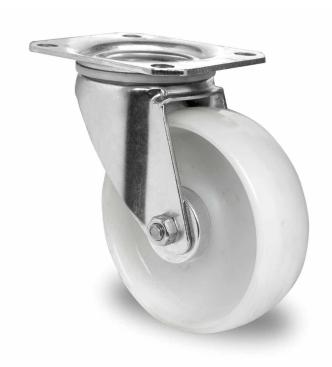

## CASTOR SBP25WC080P0P0R1W

**Product SKU** SBP25WC080P0P0R1W

Standard **DIN EN 12532** Compliance

P0P0 **Series** 

**Fastening** Plate fastening

**Brake and** swivel without brake **Direction** 

Material of the

polypropylene (PP) wheel center

**Tread** polypropylene (PP) tread

**Temperature** range

Wheel

-20°C to +60°C

**Wheel Diameter** 80mm **Load Capacity** 80kg **Total Hight** 105mm Width of Tread 34mm wheel hub Width 40mm