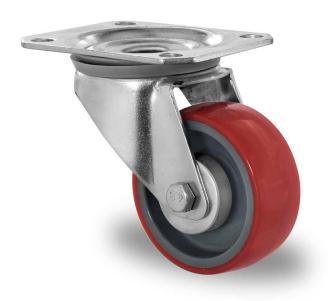

## CASTOR SBP25WC080N2U6R1W

**Product SKU** SBP25WC080N2U6R1W

**Standard DIN EN 12532** Compliance

**Series** N2U6

Wheel

**Fastening** Plate fastening

**Brake and** swivel without brake **Direction** 

Material of the polyamide (PA) wheel center

**Tread** polyurethane (PU) tread

**Temperature** -40°C to +80°C range

**Wheel Diameter** 80mm **Load Capacity** 130kg **Total Hight** 105mm Width of Tread 32mm wheel hub Width 40mm Offset 40mm

**Dimension of** 105x80mm Plate