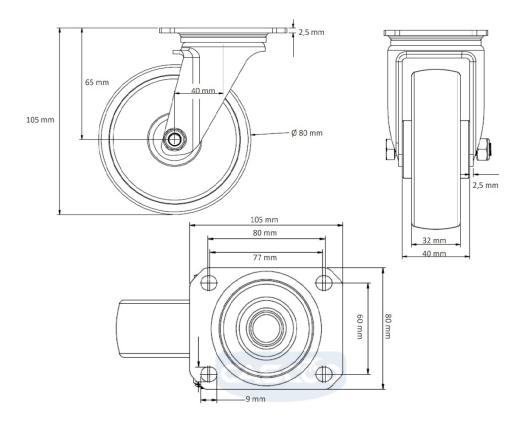

**Tread** polyurethane (PU) tread

**Temperature** -40°C to +80°C range

**Wheel Diameter** 80mm **Load Capacity** 130kg **Total Hight** 105mm Width of Tread 32mm wheel hub Width 40mm Offset 40mm

**Dimension of** 105x80mm Plate

**Hole Spacing of** 80/77x60mm the Plate

**Wheel Bolt Size** M8

**Bushina** 12mm Diameter

Weight 0.58kg

**Wheel Bearing** roller bearing **Rubber Shore** 95° Shore A