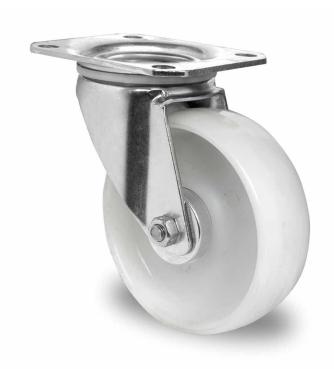

## CASTOR SBP25WC080N0N0R1W

**Product SKU** SBP25WC080N0N0R1W

Standard **DIN EN 12532** Compliance

**Series** N0N0

**Fastening** Plate fastening

**Brake and** swivel without brake **Direction** 

Material of the Wheel

polyamide (PA) wheel center

**Tread** polyamide (PA) tread

**Temperature** range

-40°C to +80°C

**Wheel Diameter** 80mm **Load Capacity** 130kg **Total Hight** 105mm Width of Tread 34mm wheel hub Width 40mm Offset 40mm

**Dimension of Plate** 

105x80mm

**Hole Spacing of** the Plate

80/77x60mm

**Wheel Bolt Size** M8

**Bushina** Diameter

12mm

Weight 0.55kg

**Wheel Bearing** roller bearing