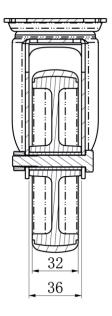

polypropylene (PP) wheel center

**Tread** thermoplastic rubber tread

**Temperature** range

-20°C to +60°C

**Wheel Diameter** 125mm **Load Capacity** 100kg **Total Hight** 160mm Width of Tread 32mm wheel hub Width 36mm