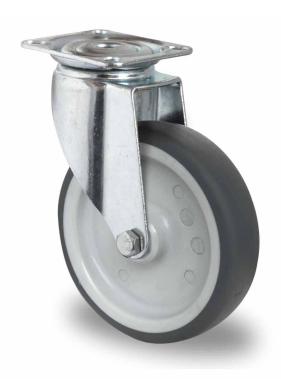

## CASTOR SAPJ5C0125P2T2P0N

**Product SKU** SAPJ5C0125P2T2P0N

**Standard DIN EN 12530** Compliance

P2T2 **Series** 

**Fastening** Plate fastening

**Brake and** swivel without brake **Direction** 

Material of the Wheel

polypropylene (PP) wheel center

**Tread** thermoplastic rubber tread

**Temperature** range

-20°C to +60°C

**Wheel Diameter** 125mm **Load Capacity** 100kg **Total Hight** 160mm Width of Tread 32mm wheel hub Width 36mm