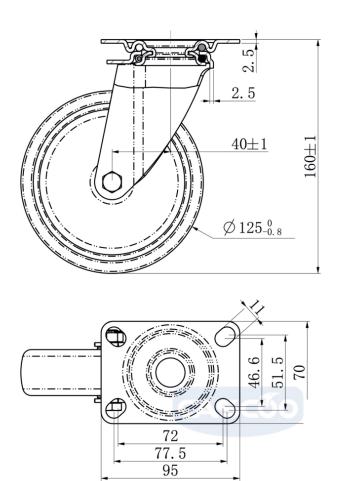

polypropylene (PP) wheel center

**Tread** thermoplastic rubber tread

**Temperature** range

-20°C to +60°C

**Wheel Diameter** 125mm **Load Capacity** 100kg **Total Hight** 160mm Width of Tread 32mm wheel hub Width 36mm

Offset 40mm

**Dimension of** 

Plate

95x70mm

**Hole Spacing of** the Plate

75x50mm

**Wheel Bolt Size** M8

**Bushina** Diameter

12mm

Weight 0.59kg

**Wheel Bearing** plain bearing **Rubber Shore** 95° Shore A