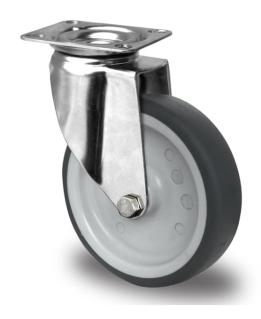

## CASTOR SAPE9S0080P2T2L0N

Product SKU SAPE9S0080P2T2L0N

Standard Compliance DIN EN 12530

Series P2T2

Fastening Plate fastening

Brake and Direction swivel without brake

Material of the Wheel

polypropylene (PP) wheel center

**Tread** thermoplastic rubber tread

Temperature range

-20°C to +60°C

Wheel Diameter 80mm
Load Capacity 80kg
Total Hight 111mm
Width of Tread 32mm
wheel hub Width 36mm

Offset 37mm

**Dimension of** 

Plate

77x67mm

**Hole Spacing of** 

the Plate

61.5/56×51.5/46.5mm

Wheel Bolt Size M8

Bushing Diameter

12mm

Wheel Bearing plain bearing
Special Features stainless steel