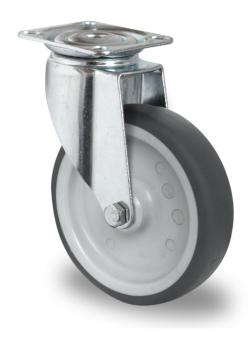

## CASTOR SAPE5C0150P2T2P0N

**Product SKU** SAPE5C0150P2T2P0N

**Standard DIN EN 12530** Compliance

P2T2 **Series** 

**Fastening** Plate fastening

**Brake and** swivel without brake **Direction** 

Material of the

polypropylene (PP) wheel center Wheel

**Tread** thermoplastic rubber tread

**Temperature** -20°C to +60°C range

**Wheel Diameter** 150mm **Load Capacity** 100kg **Total Hight** 185mm Width of Tread 32mm wheel hub Width 36mm

Offset 40mm

**Dimension of** 

Plate

77x67mm

**Hole Spacing of** 

the Plate

61.5/56×51.5/46.5mm

**Wheel Bolt Size** M8

**Bushina** Diameter

12mm

Weight 0.71kg

**Wheel Bearing** plain bearing **Rubber Shore** 95° Shore A