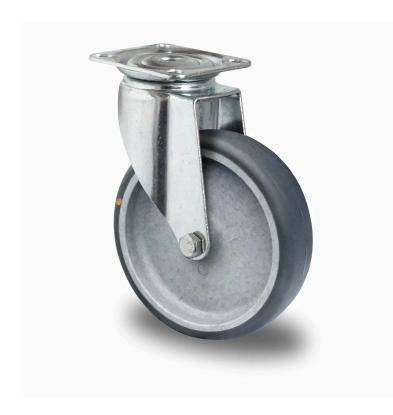

## CASTOR SAPE5C0125P2T2P0NA

**Product SKU** SAPE5C0125P2T2P0NA

**Standard DIN EN 12530** Compliance

**Series** P2T2 (antistatic)

**Fastening** Plate fastening

Material of the

Wheel

polypropylene (PP) wheel center

thermoplastic rubber tread **Tread** 

**Temperature** 

range

-20°C to +60°C

**Wheel Diameter** 125mm

**Load Capacity** 70kg

**Total Hight** 160mm

Width of Tread 32mm

wheel hub Width 36mm Offset 40mm

**Dimension of** 

**Plate** 

77x67mm

**Hole Spacing of** the Plate

61.5/56×51.5/46.5mm

**Wheel Bolt Size** M8

**Bushing** 

Diameter

12<sub>mm</sub>

Weight

0.58kg

**Wheel Bearing** 

plain bearing

Special Features antistatic