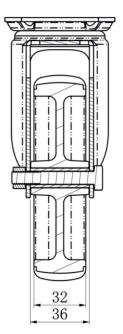

## CASTOR SAPE5C0125P2T2P0N

| Product SKU               | SAPE5C0125P2T2P0N               |
|---------------------------|---------------------------------|
| Standard<br>Compliance    | DIN EN 12530                    |
| Series                    | P2T2                            |
| Fastening                 | Plate fastening                 |
| Brake and<br>Direction    | swivel without brake            |
| Material of the<br>Wheel  | polypropylene (PP) wheel center |
| Tread                     | thermoplastic rubber tread      |
| Temperature<br>range      | -20°C to +60°C                  |
| Wheel Diameter            | 125mm                           |
| Load Capacity             | 100kg                           |
| Total Hight               | 160mm                           |
| Width of Tread            | 32mm                            |
| wheel hub Width           | 36mm                            |
| Offset                    | 40mm                            |
| Dimension of<br>Plate     | 77x67mm                         |
| Hole Spacing of the Plate | 61.5/56×51.5/46.5mm             |
| Wheel Bolt Size           | M8                              |
| Bushing<br>Diameter       | 12mm                            |
| Weight                    | 0.58kg                          |
| Wheel Bearing             | plain bearing                   |
| Rubber Shore              | 95° Shore A                     |
|                           |                                 |