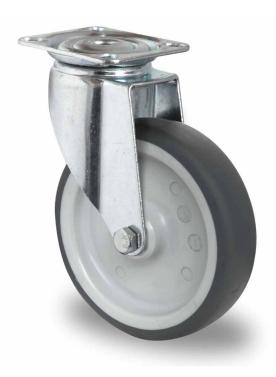

## CASTOR SAPE5C0125P2T2P0N

| Product SKU               | SAPE5C0125P2T2P0N               |
|---------------------------|---------------------------------|
| Standard<br>Compliance    | DIN EN 12530                    |
| Series                    | P2T2                            |
| Fastening                 | Plate fastening                 |
| Brake and<br>Direction    | swivel without brake            |
| Material of the<br>Wheel  | polypropylene (PP) wheel center |
| Tread                     | thermoplastic rubber tread      |
| Temperature<br>range      | -20°C to +60°C                  |
| Wheel Diameter            | 125mm                           |
| Load Capacity             | 100kg                           |
| Total Hight               | 160mm                           |
| Width of Tread            | 32mm                            |
| wheel hub Width           | 36mm                            |
| Offset                    | 40mm                            |
| Dimension of<br>Plate     | 77x67mm                         |
| Hole Spacing of the Plate | 61.5/56×51.5/46.5mm             |
| Wheel Bolt Size           | M8                              |
| Bushing<br>Diameter       | 12mm                            |
| Weight                    | 0.58kg                          |
| Wheel Bearing             | plain bearing                   |
| Rubber Shore              | 95° Shore A                     |
|                           |                                 |