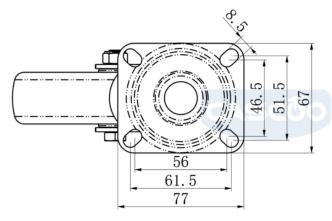

## CASTOR SAPE5C0125P2T2P0N

| Product SKU               | SAPE5C0125P2T2P0N               |
|---------------------------|---------------------------------|
| Standard<br>Compliance    | DIN EN 12530                    |
| Series                    | P2T2                            |
| Fastening                 | Plate fastening                 |
| Brake and<br>Direction    | swivel without brake            |
| Material of the<br>Wheel  | polypropylene (PP) wheel center |
| Tread                     | thermoplastic rubber tread      |
| Temperature<br>range      | -20°C to +60°C                  |
| Wheel Diameter            | 125mm                           |
| Load Capacity             | 100kg                           |
| Total Hight               | 160mm                           |
| Width of Tread            | 32mm                            |
| wheel hub Width           | 36mm                            |
| Offset                    | 40mm                            |
| Dimension of<br>Plate     | 77x67mm                         |
| Hole Spacing of the Plate | 61.5/56×51.5/46.5mm             |
| Wheel Bolt Size           | M8                              |
| Bushing<br>Diameter       | 12mm                            |
| Weight                    | 0.58kg                          |
| Wheel Bearing             | plain bearing                   |
| Rubber Shore              | 95° Shore A                     |
|                           |                                 |