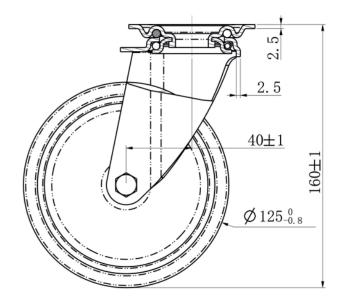

## CASTOR SAPE5C0125P2T2P0N

| Product SKU               | SAPE5C0125P2T2P0N               |
|---------------------------|---------------------------------|
| Standard<br>Compliance    | DIN EN 12530                    |
| Series                    | P2T2                            |
| Fastening                 | Plate fastening                 |
| Brake and<br>Direction    | swivel without brake            |
| Material of the<br>Wheel  | polypropylene (PP) wheel center |
| Tread                     | thermoplastic rubber tread      |
| Temperature<br>range      | -20°C to +60°C                  |
| Wheel Diameter            | 125mm                           |
| Load Capacity             | 100kg                           |
| Total Hight               | 160mm                           |
| Width of Tread            | 32mm                            |
| wheel hub Width           | 36mm                            |
| Offset                    | 40mm                            |
| Dimension of<br>Plate     | 77x67mm                         |
| Hole Spacing of the Plate | 61.5/56×51.5/46.5mm             |
| Wheel Bolt Size           | M8                              |
| Bushing<br>Diameter       | 12mm                            |
| Weight                    | 0.58kg                          |
| Wheel Bearing             | plain bearing                   |
| Rubber Shore              | 95° Shore A                     |
|                           |                                 |