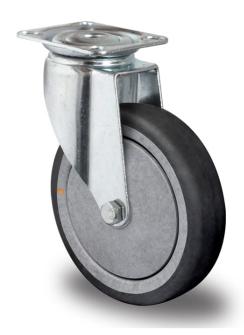

## CASTOR SAPE5C0125P2T2B42E

**Product SKU** SAPE5C0125P2T2B42E

**Standard DIN EN 12530** Compliance

**Series** P2T2 (ESD)

**Fastening** Plate fastening

**Brake and** swivel without brake **Direction** 

Material of the

polypropylene (PP) wheel center Wheel

**Tread** thermoplastic rubber tread

**Temperature** range

-20°C to +60°C

**Wheel Diameter** 125mm **Load Capacity** 70kg

**Total Hight** 160mm

Width of Tread 32mm

wheel hub Width 36mm

Offset 40mm

**Dimension of** 

Plate

77x67mm

**Hole Spacing of** 

the Plate

61.5/56×51.5/46.5mm

**Wheel Bolt Size** M8

**Bushina** 

8mm

Diameter

Weight 0.58kg

**Wheel Bearing** ball bearing

Special Features electrostatic (ESD)