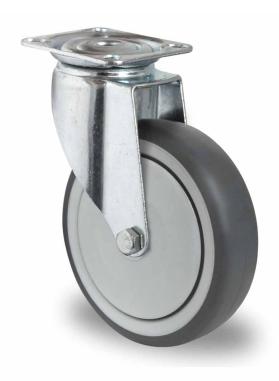

## CASTOR SAPE5C0125P2T2B42

| Product SKU               | SAPE5C0125P2T2B42               |
|---------------------------|---------------------------------|
| Standard<br>Compliance    | DIN EN 12530                    |
| Series                    | P2T2                            |
| Fastening                 | Plate fastening                 |
| Brake and<br>Direction    | swivel without brake            |
| Material of the<br>Wheel  | polypropylene (PP) wheel center |
| Tread                     | thermoplastic rubber tread      |
| Temperature<br>range      | -20°C to +60°C                  |
| Wheel Diameter            | 125mm                           |
| Load Capacity             | 100kg                           |
| Total Hight               | 160mm                           |
| Width of Tread            | 32mm                            |
| wheel hub Width           | 36mm                            |
| Offset                    | 40mm                            |
| Dimension of<br>Plate     | 77x67mm                         |
| Hole Spacing of the Plate | 61.5/56×51.5/46.5mm             |
| Wheel Bolt Size           | M8                              |
| Bushing<br>Diameter       | 8mm                             |
| Wheel Bearing             | ball bearing                    |
| Rubber Shore              | 95° Shore A                     |