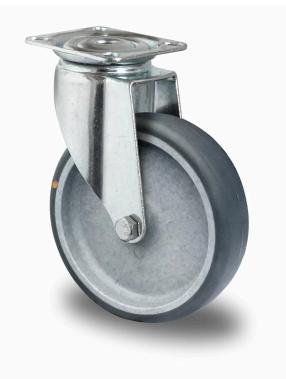

## CASTOR SAPE5C0100P2T2P0NE

| Product SKU               | SAPE5C0100P2T2P0NE              |
|---------------------------|---------------------------------|
| Standard<br>Compliance    | DIN EN 12530                    |
| Series                    | P2T2 (ESD)                      |
| Fastening                 | Plate fastening                 |
| Material of the<br>Wheel  | polypropylene (PP) wheel center |
| Tread                     | thermoplastic rubber tread      |
| Temperature<br>range      | -20°C to +60°C                  |
| Wheel Diameter            | 100mm                           |
| Load Capacity             | 70kg                            |
| Total Hight               | 135mm                           |
| Width of Tread            | 32mm                            |
| wheel hub Width           | 36mm                            |
| Offset                    | 37mm                            |
| Dimension of<br>Plate     | 77x67mm                         |
| Hole Spacing of the Plate | 61.5/56×51.5/46.5mm             |
| Wheel Bolt Size           | M8                              |
| Bushing<br>Diameter       | 12mm                            |
| Weight                    | 0.48kg                          |
| Wheel Bearing             | plain bearing                   |
| Special Features          | electrostatic (ESD)             |